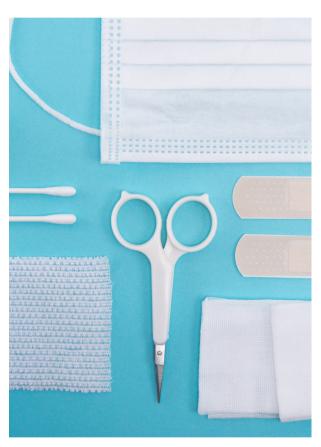

## Help us collect healthcare items to make bags for the pharmacy to distribute to pharmacy clients during the pandemic.

Recommended health care items:

- cough drops
- lip balm/chapstick
- sunscreen
- Neosporin
- band-aids
- acetaminophen
- ibuprofen
- pill boxes
- travel size shampoo/lotion/soap
- toothbrush/toothpaste

## **Recommended health care items:**

travel size shampoo/lotion/soap toothbrush/toothpaste

\*must be in small count quantities such as #100 or less Ibuprofen\*

Please drop off bags at the Winston-Salem office, 201 E. Tenth Street.